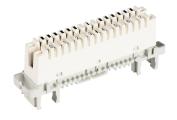

# 60361005-00 | 60361005-00

LSA-PLUS® Disconnection Module, 8-pair

### **General Specifications**

Package Quantity1Pairs, quantity8

#### **Mechanical Specifications**

Material TypePolybutylene terephthalate (PBT)Rear Termination TypeIDC